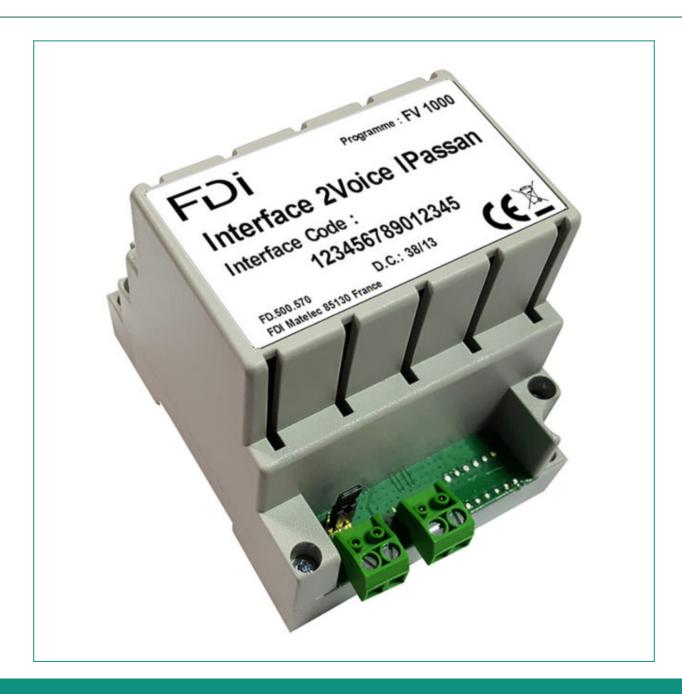

## **DESCRIPTION**

The 2Voice interface for iPassan is an interface designed to collect data transmitted on the bus between an Urmet 2Voice entry panel and the apartments called.

This module offers intercom monitoring such as call log, lift management and entrance door via iPassan Manager software.

## KEY CHARACTERISTICS

- Voltage: 48V supplied via the 2Voice bus
- 2Voice communication: 2 ports (1 IN terminal and 1 OUT terminal) for the 2Voice bus
- RS485: communication via the iPassan controller auxiliary terminal
- Size (L x W x H): 70 mm x 95 mm x 75 mm
- Designed to be wall-mounted or on a DIN rail
- Weight: 110 g